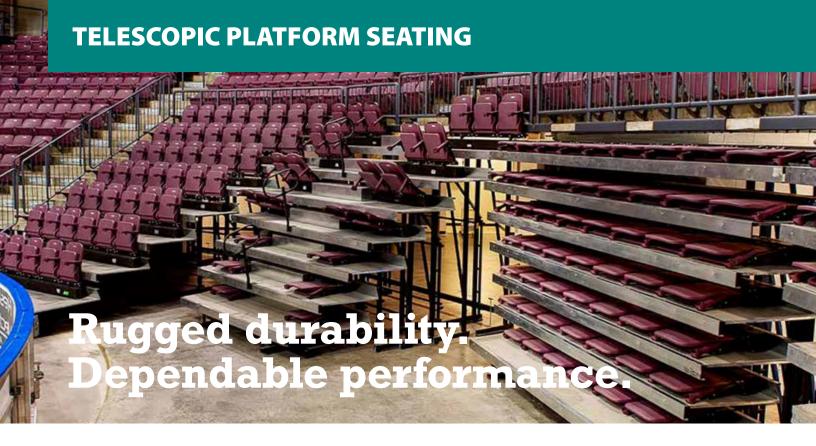

# Telescopic Platform Seating

#### Superior auditorium seating and platforms

Fixed systems or fully interchangeable seating configurations including telescopic, removable, portable, infill sections and 'elephant' doors. Our arena seating comes with a variety of decks and seats to suit any budget or facility. We have completed small arenas, up to and including NHL venues. We can assist in the design and provide seating systems that suit the characteristics of your facility. Our standard fixed galvanized bleacher with aluminum decks and plastic seats can be engineered to be telescopic.

All seats function on the telescopic principle and when closed provide either a flat fold front or closed back.

The operation is progressive and upon closing, all rows move to the closed position providing an increase of useable floor space.