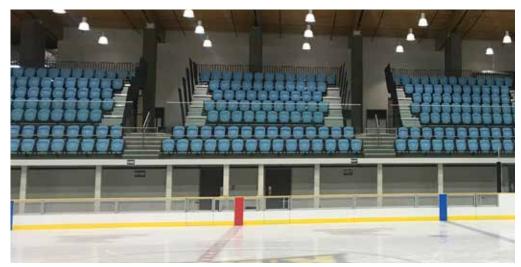

#### Superior auditorium seating and platforms

Fixed systems or fully interchangeable seating configurations including telescopic, removable, portable, infill sections and 'elephant' doors. Our arena seating comes with a variety of decks and seats to suit any budget or facility. We have completed small arenas, up to and including NHL venues. We can assist in the design and provide seating systems that suit the characteristics of your facility. Our standard fixed galvanized bleacher with aluminum decks and plastic seats can be engineered to be telescopic.

All seats function on the telescopic principle and when closed provide either a flat fold front or closed back.

The operation is progressive and upon closing, all rows move to the closed position providing an increase of useable floor space.

The system incorporates a locking mechanism provided by individual row locks or cylinder locks which permit securement of any row in user position, and it operates only upon the unlocking and moving of the first row.