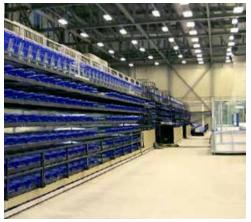

#### Superior auditorium seating and platforms

Fixed systems or fully interchangeable seating configurations including telescopic, removable, portable, infill sections and 'elephant' doors. Our arena seating comes with a variety of decks and seats to suit any budget or facility. We have completed small arenas, up to and including NHL venues. We can assist in the design and provide seating systems that suit the characteristics of your facility. Our standard fixed galvanized bleacher with aluminum decks and plastic seats can be engineered to be telescopic.

#### **Arena Platforms**

Integral power assures accurate, quiet and dependable extension and closing to maximize facility changes and to minimize time required.

Our system exceeds all systems in the industry by using a four column construction designed for rugged durability and offers you a strong, safe platform with your choice of deck covering to suit your individual needs.

All seats function on the telescopic principle and when closed provide either a flat fold front or closed back.

The operation is progressive and upon closing, all rows move to the closed position providing an increase of useable floor space.

The system incorporates a locking mechanism provided by individual row locks or cylinder locks which permit securement of any row in user position, and it operates only upon the unlocking and moving of the first row.