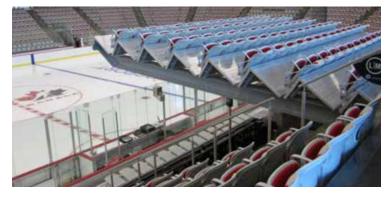

All seats function on the telescopic principle and when closed provide either a flat fold front or closed back.

The operation is progressive and upon closing, all rows move to the closed position providing an increase of useable floor space.

The system incorporates a locking mechanism provided by individual row locks or cylinder locks which permit securement of any row in user position, and it operates only upon the unlocking and moving of the first row.