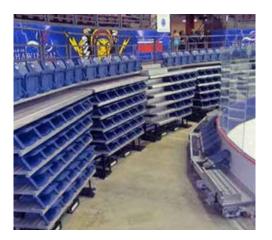

#### **Arena Platforms**

Integral power assures accurate, quiet and dependable extension and closing to maximize facility changes and to minimize time required.

Our system exceeds all systems in the industry by using a four column construction designed for rugged durability and offers you a strong, safe platform with your choice of deck covering to suit your individual needs.

All seats function on the telescopic principle and when closed provide either a flat fold front or closed back.

The operation is progressive and upon closing, all rows move to the closed position providing an increase of useable floor space.