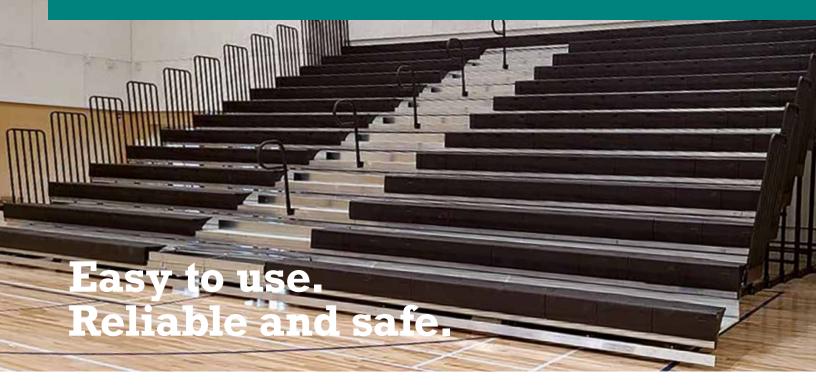

# Retractable Bleacher Seating

#### Unparalleled levels of service and quality

All seats function on the telescopic principle and when closed, provide either a flat fold front or closed back. The operation of the seating is progressive and upon closing, all rows move to the closed position providing an increase of usable floor space. The system incorporates a locking mechanism provided by individual row locks or cylinder locks. These permit securement of any row in user position, and it operates only upon the unlocking and moving of the first row. All bleacher components are fabricated in our plant where they are stringently tested and inspected to ensure a safe, top quality seating system.