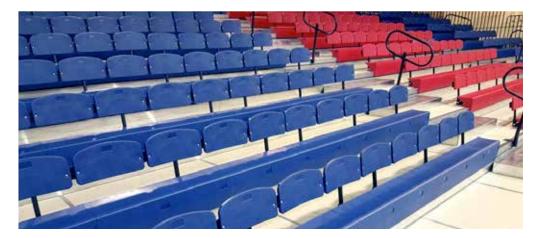

#### **Telescopic Bleachers**

Our high density polyethylene modular seating is richly textured and available in 12 standard colors. The sculpt-formed seat is anatomically contoured with no planar surface to give a genuinely comfortable bleacher seat. The surface of the seat is a scuff resistant texture and the color is molded in so that it cannot wear off.