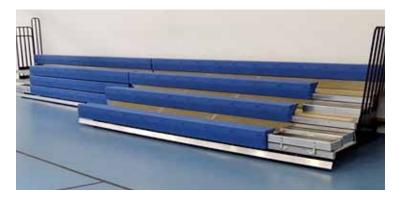

#### **Portable Bleachers**

This unit is used where no permanent attachment point is available or multiple configurations are needed within the facility. Using portable lift carts, the entire bleacher can be moved to various locations in the room.