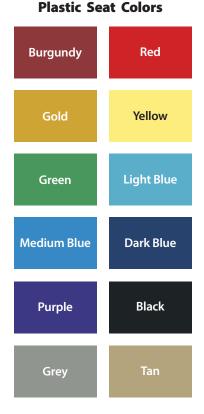

#### **Telescopic Bleachers**

Our high density polyethylene modular seating is richly textured and available in 12 standard colors. The sculpt-formed seat is anatomically contoured with no planar surface to give a genuinely comfortable bleacher seat. The surface of the seat is a scuff resistant texture and the color is molded in so that it cannot wear off.