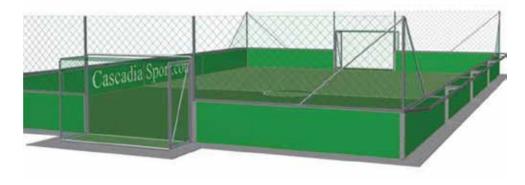

#### 8800 Series Soccer Dasher Boards

For Soccer & Multi Activity Courts (MAC), we sell and service items that any arena or training facility with an active field would need. Our 8800 series products are some of the industries most well-respected Design Built Soccer Dashboards. Our systems for indoor facilities are "state-of-the-art", technologically advanced products specifically designed and purpose built.

### **System includes:**

- Portable or permanent installs
- Hot-dipped galvanized framework
- Access gates built into goals
- Extra heavy-duty barrier netting
- Lightweight, durable, responsive playing surface
- Many size options, including 20M x 30M
- Suitable for multi-sport use
- White 1 1/8" melamine panels