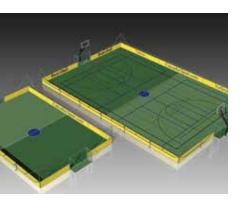

#### 8800 Series Soccer Dasher Boards

For Soccer & Multi Activity Courts (MAC), we sell and service items that any arena or training facility with an active field would need. Our 8800 series products are some of the industries most well-respected Design Built Soccer Dashboards. Our systems for indoor facilities are "state-of-the-art", technologically advanced products specifically designed and purpose built.

### **System includes:**

- Portable or permanent installs
- Hot-dipped galvanized framework
- Access gates built into goals
- Extra heavy-duty barrier netting
- Lightweight, durable, responsive playing surface
- Many size options, including 20M x 30M
- Suitable for multi-sport use
- White 1 1/8" melamine panels