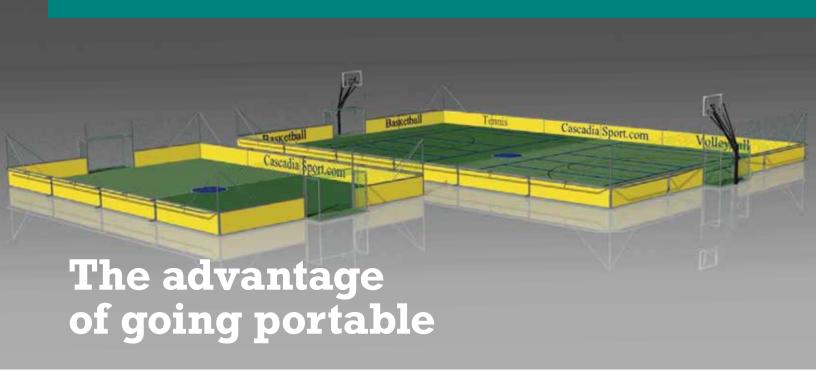

#### 8800 Series Soccer Dasher Boards

For Soccer & Multi Activity Courts (MAC), we sell and service items that any arena or training facility with an active field would need. Our 8800 series products are some of the industries most well-respected Design Built Soccer Dashboards. Our systems for indoor facilities are "state-of-the-art", technologically advanced products specifically designed and purpose built.

### **System includes:**

- Portable or permanent installs
- Hot-dipped galvanized framework
- Access gates built into goals
- Extra heavy-duty barrier netting
- Lightweight, durable, responsive playing surface
- Many size options, including 20M x 30M
- Suitable for multi-sport use
- White 1 1/8" melamine panels