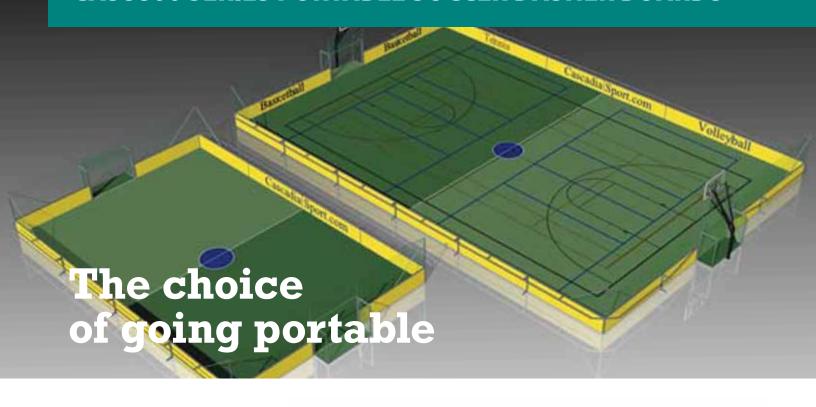

#### 8800 Series Soccer Dasher Boards

For Soccer & Multi Activity Courts (MAC), we sell and service items that any arena or training facility with an active field would need. Our 8800 series products are some of the industries most well-respected Design Built Soccer Dashboards. Our systems for indoor facilities are "state-of-the-art", technologically advanced products specifically designed and purpose built.

### **System includes:**

- Portable or permanent installs
- Hot-dipped galvanized framework
- Access gates built into goals
- Extra heavy-duty barrier netting
- Lightweight, durable, responsive playing surface
- Many size options, including 20M x 30M
- Suitable for multi-sport use
- White 1 1/8" melamine panels