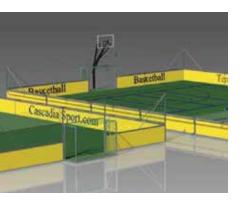

#### 8800 Series Soccer Dasher Boards

For Soccer & Multi Activity Courts (MAC), we sell and service items that any arena or training facility with an active field would need. Our 8800 series products are some of the industries most well-respected Design Built Soccer Dashboards. Our systems for indoor facilities are "state-of-the-art", technologically advanced products specifically designed and purpose built.

### **System includes:**

- Portable or permanent installs
- Hot-dipped galvanized framework
- Access gates built into goals
- Extra heavy-duty barrier netting
- Lightweight, durable, responsive playing surface
- Many size options, including 20M x 30M
- Suitable for multi-sport use
- White 1 1/8" melamine panels