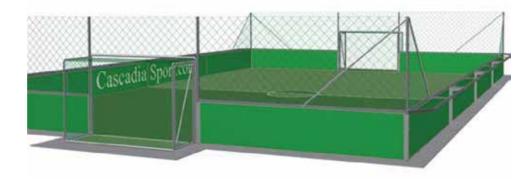

#### 8800 Series Soccer Dasher Boards

For Soccer & Multi Activity Courts (MAC), we sell and service items that any arena or training facility with an active field would need. Our 8800 series products are some of the industries most well-respected Design Built Soccer Dashboards. Our systems for indoor facilities are "state-of-the-art", technologically advanced products specifically designed and purpose built.

### **System includes:**

- Portable or permanent installs
- Hot-dipped galvanized framework
- Access gates built into goals
- Extra heavy-duty barrier netting
- Lightweight, durable, responsive playing surface
- Many size options, including 20M x 30M
- Suitable for multi-sport use
- White 1 1/8" melamine panels