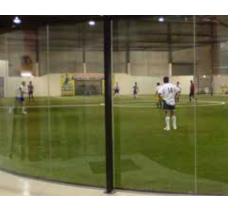

## CAS3900 Series System

The CAS3900 system shows off a sleek, modern appearance, providing excellent spectator views. The frameless, tempered glass areas provide surprising flex and good energy absorption upon player impact.

## System includes:

- Full view tempered glass walls
- Powder coated framework
- HDPE sill, goals and gates
- Curved, tempered glass corners
- Sliding goal infill panels
- Barrier netting
- Players' boxes
- White 1-1/8" melamine panels