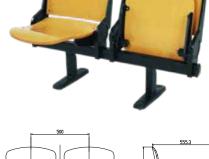

### Seat, Back and Tablet Features

Seat, back and table are constructed of plywood coated with melamine. Curved-edge armrests are made of solid beech with a durable polyester paint finish. Stay-fast insert nuts to achieve torque and pullout strength requirements. The seat back is adjustable at initial installation to optimize both leg room and seat comfort.

### **Bracket Features**

Seats, backs and armrest shall be supported by anti-rust, electrostatic polyester painted steel frame and brackets. All riser center brackets to be installed with a minimum of three 8mm wedge anchors. Brackets to be installed on 500mm or 550mm centers; seats and backs are built to accommodate these sizes. Seat is tested by a certified, independent laboratory to 100,000 cycles with no appreciable loss to the self-rising action or loosening of components.