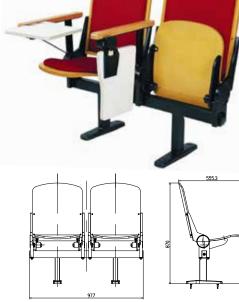

### Quality design for performance and durability.

Contemporary, auditorium seating featuring wooden seat, back and armrests affixed to a steel frame. All moving components in this seat require no oil, grease or ongoing maintenance. The seat is installed with lock washers and socket head screws for a lifetime of trouble-free operation. All metal parts finished with your choice in color of a anti-rust, electrostatic polyester painted finish. The ergonomic design of this seat increases strength while adding to the comfort.

### Seat, Back and Tablet Features

Seat, back and table are constructed of plywood coated with melamine. Curved-edge armrests are made of solid beech with a durable polyester paint finish. Stay-fast insert nuts to achieve torque and pullout strength requirements. The seat back is adjustable at initial installation to optimize both leg room and seat comfort.

### **Bracket Features**

Seats, backs and armrest shall be supported by anti-rust, electrostatic polyester painted steel frame and brackets. All riser center brackets to be installed with a minimum of three 8mm wedge anchors. Brackets to be installed on 500mm or 550mm centers; seats and backs are built to accommodate these sizes. Seat is tested by a certified, independent laboratory to 100,000 cycles with no appreciable loss to the self-rising action or loosening of components.

#### **Model YM-RT**

This model comes with an upholstered, cushioned insert to the seat and back. With this increase in comfort, you are able to choose from a variety of finishes to further accent your facility. An added option of a flip tablet also available.