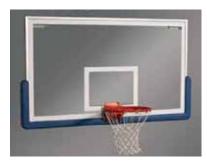

#### Rectangular Glass

#### Features

Official size 72" x 42" rectangular backboard Only for use with backstop structures with goal brace direct goal attachments.

Goal mounting holes (4) standard: 5"

(127 mm) horizontal x 4" (102 mm) vertical mounting centers.

Frame constructed of heavy, clear anodized, nonglare aluminum extrusion. features fully tempered ½" (12 mm) glass with official white target and border permanently fired into the glass.

Entire frame, including goal mounting structure, fitted with shock absorbing neoprene material. This cushions and protects the glass section offering excellent rebound characteristics.