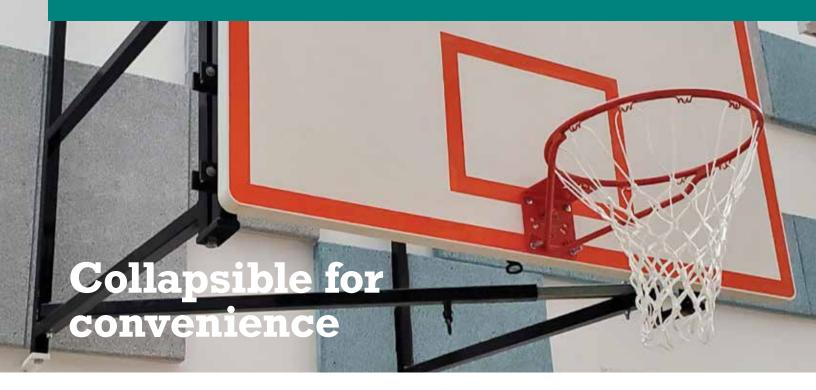

#### Cascadia 1190 Series Side Folding Backstop

The most stable and strong design offered. Built with 2"x 2" x 0.125" HSS welded framework, 3/4" pivot hardware. Wall attachments are custom designed to suit wall construction. Telescopic positioning arm with spring loaded locking mechanism. Durable enamel finish in standard black, blue and white. Custom frame colors are also available.

#### **Features and Options:**

- Glass rectangular backboard
- Wood rectangular backboard
- Steel rectangular backboard
- Aluminum fan backboard
- Standard fixed goal
- Spring-loaded folding goal
- Height adjuster (manual)
- Cushion padding (glue on)
- Cushion padding (bolt on)