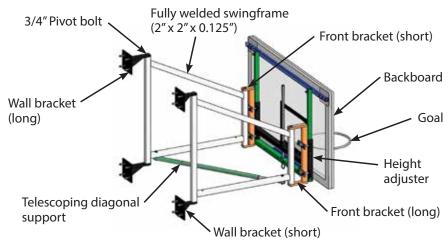

#### Cascadia 1190 Series Side Folding Backstop

The most stable and strong design offered. Built with 2"x 2" x 0.125" HSS welded framework, 3/4" pivot hardware. Wall attachments are custom designed to suit wall construction. Telescopic positioning arm with spring loaded locking mechanism. Durable enamel finish in standard black, blue and white. Custom frame colors are also available.

#### **Features and Options:**

- Glass rectangular backboard
- Wood rectangular backboard
- Steel rectangular backboard
- Aluminum fan backboard
- Standard fixed goal
- Spring-loaded folding goal
- Height adjuster (manual)
- Cushion padding (glue on)
- Cushion padding (bolt on)