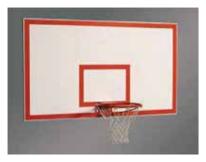

#### **Rectangular Steel**

#### Features

Official size 72" x 42" rectangular backboard

Constructed of one-piece 12 gauge steel reinforced with formed steel channel sections at goal and mounting points.

Fan mounting dimensions.

Provides a vibration-free unit.

Features gloss white powder coat finish with silk-screened orange perimeter and target area markings.