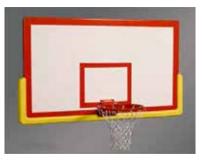

#### **Rectangular Fiberglass**

#### Features

Official size 72" x 42" rectangular backboard

Molded from high strength fiberglass with structural ribs and thick outer flanges, providing maximum rigidity.

Goal mounting holes will accept standard 5" (127 mm) horizontal x 5" (127 mm) vertical or 5" (127 mm) horizontal x  $4-\frac{1}{2}$ " (114 mm) vertical centers.

Features white finish with permanently silk screened 2" (51 mm) wide orange perimeter and target area markings.

Backboard completely weatherproofed for use indoors or outdoors.