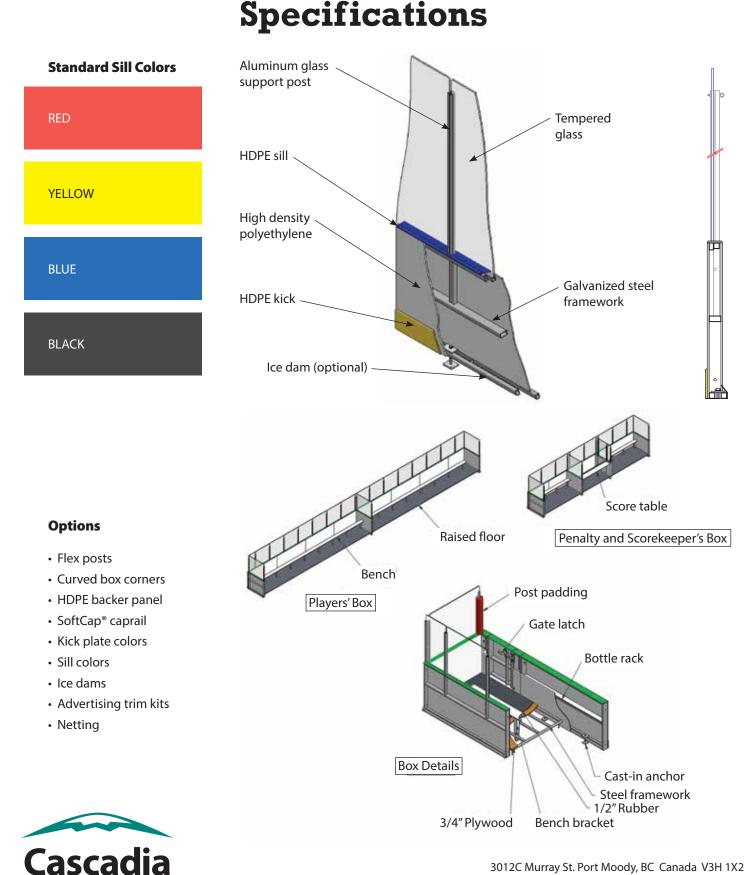

#### Key features:

- 1 Tempered glass
- 2 Aluminum glass support post
- **3** HDPE sill
- 4 Galvanized steel framework
- **5** High density polyethylene
- 6 HDPE kick
- 7 Ice dam (optional)

3012C Murray St. Port Moody, BC Canada V3H 1X2 (604) 461.5208