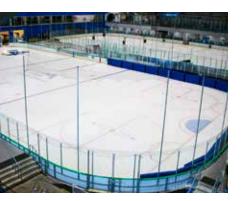

### CAS8000 Flex Series Dasher Board System

Our lightest, most flexible steel framework, incorporating glass made to NHL standards, is designed to withstand years of impact abuse while focusing on player safety.

Modular by design, with welded glass posts and flexible post cups, panels are always ready to ship on-demand. Further refinements such as the optional ice dam make this system hard to beat.