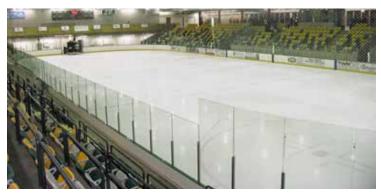

### CAS8000 Flex Series Dasher Board System

Our lightest, most flexible steel framework, incorporating glass made to NHL standards, is designed to withstand years of impact abuse while focusing on player safety.

Modular by design, with welded glass posts and flexible post cups, panels are always ready to ship on-demand. Further refinements such as the optional ice dam make this system hard to beat.