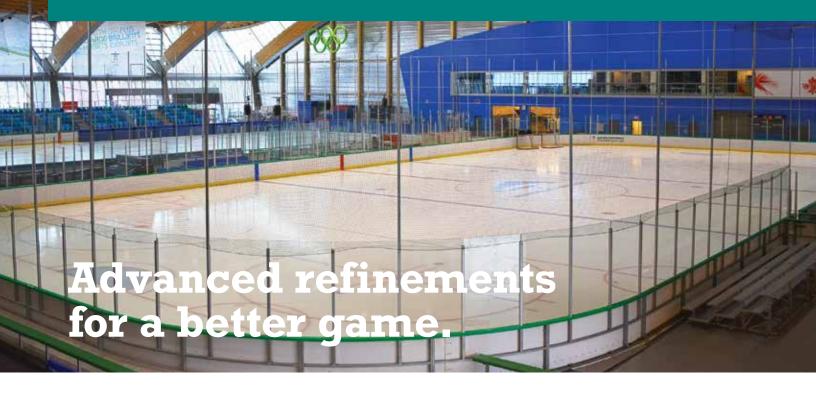

### CAS8000 Flex Series Dasher Board System

Our lightest, most flexible steel framework, incorporating glass made to NHL standards, is designed to withstand years of impact abuse while focusing on player safety.

Modular by design, with welded glass posts and flexible post cups, panels are always ready to ship on-demand. Further refinements such as the optional ice dam make this system hard to beat.