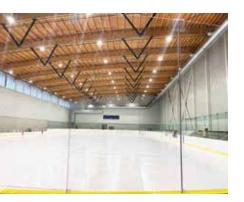

#### CAS6500 Clear View Steel Dasher Board System

Building upon the same **galvanized steel** framework as the CAS4500, the CAS6500 takes you one step further by incorporating many similar features found on professional systems, such as curved glass and glass channel and clip technology.

With the elimination of the aluminum glass supports, this postless system treats spectators to unobstructed views of all the action.