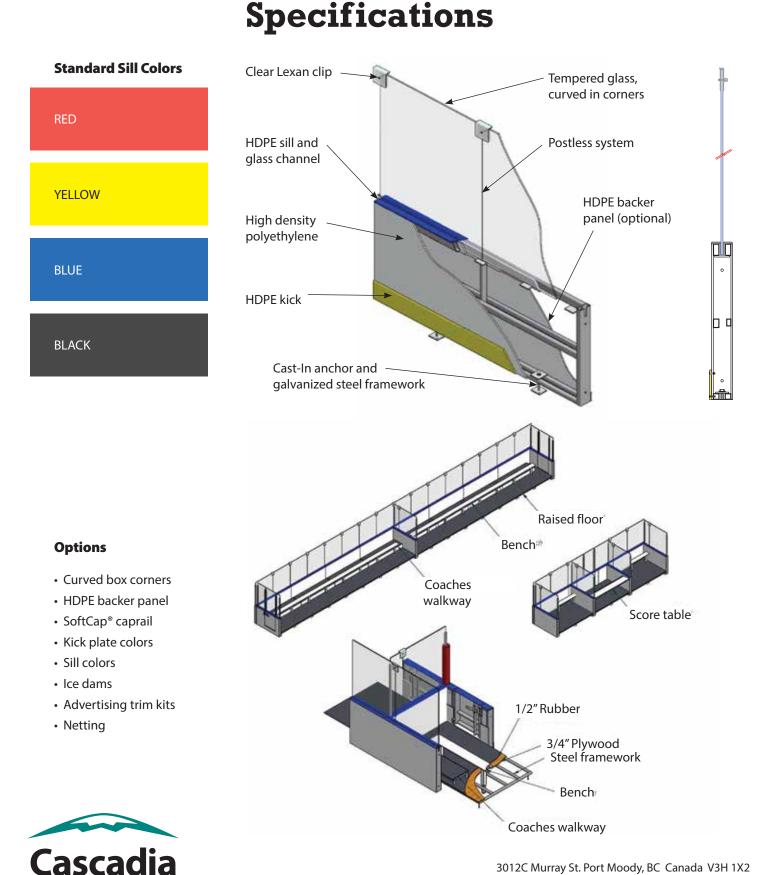

#### Key features:

- 1 Postless system
- 2 Clear Lexan clip
- 3 Tempered glass, curved in corners
- 4 HDPE sill and glass channel
- **5** High density polyethylene
- 6 HDPE kick
- 7 HDPE backer panel (optional)
- 8 Cast-In anchor and galvanized steel framework