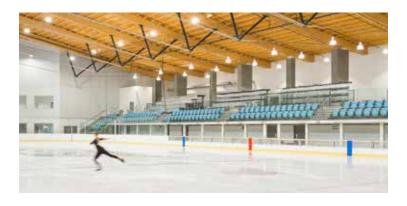

#### CAS6500 Clear View Steel Dasher Board System

Building upon the same **galvanized steel** framework as the CAS4500, the CAS6500 takes you one step further by incorporating many similar features found on professional systems, such as curved glass and glass channel and clip technology.

With the elimination of the aluminum glass supports, this postless system treats spectators to unobstructed views of all the action.