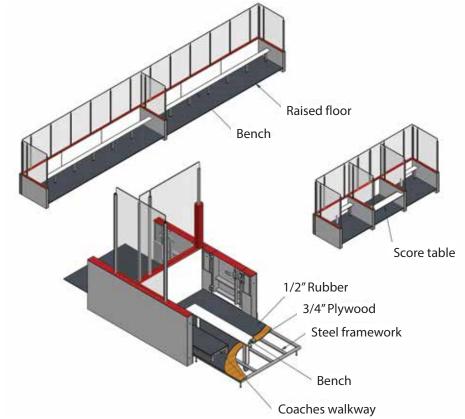

# CAS4500 Series System

### CAS4500 Posted Steel Dasher Board System

With the larger rink in mind, high-tensile, robust **galvanized steel** strength is incorporated into the build. The CAS4500 provides the quality construction and design to bring your rink to the next level.