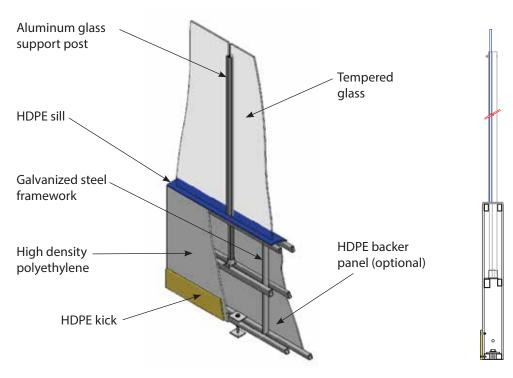

### **Key features:**

- 1 Galvanized steel framework
- 2 Aluminum glass support posts
- 3 Tempered glass
- 4 HDPE sill
- 5 High density polyethylene
- 6 HDPE kick
- **7** HDPE backer panel (optional)