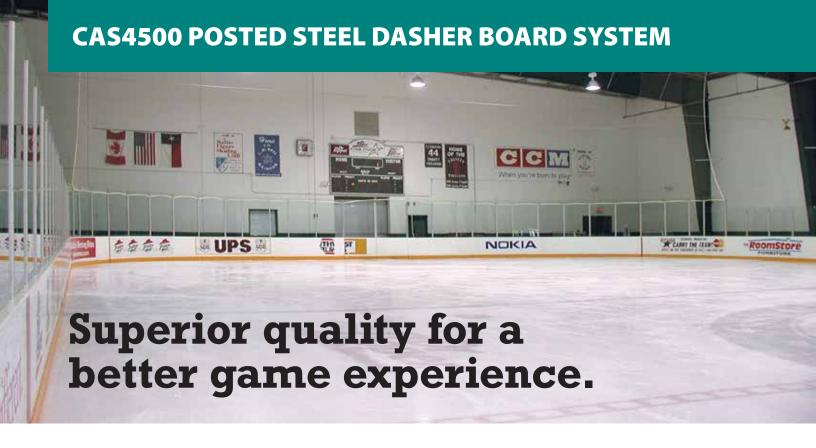

### CAS4500 Posted Steel Dasher Board System

With the larger rink in mind, high-tensile, robust **galvanized steel** strength is incorporated into the build. The CAS4500 provides the quality construction and design to bring your rink to the next level.

Superior craftsmanship and durable materials ensure this system is perfect for both indoor and outdoor applications.