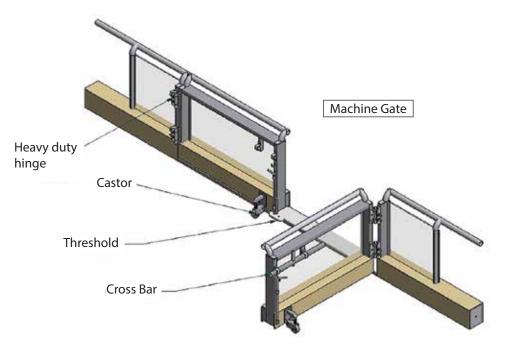

# CAS1500 Series System





### CAS1500 Skating Rink Dasher Board System

Perfect for indoor and outdoor public skating areas. Custom designed and built to withstand the rigors of climate and temperature changes. Featuring strong and highly durable tempered glass for maximum safety and visual clarity for skaters and observers.

#### **Key features:**

- 1 Tempered glass
- 2 Integral glass support
- 3 Color-matched HDPE sill
- 4 Aluminum framework
- **5** High density polyethylene



### **CAS1500 SKATING RINK DASHER BOARD**

## **Specifications**

#### **Standard Top Cap Colors**

RED

YELLOW

**BLUE** 

BLACK



### **Options**

- Customizable handrail
- Kickstrip colors
- Sill colors
- Ice dams