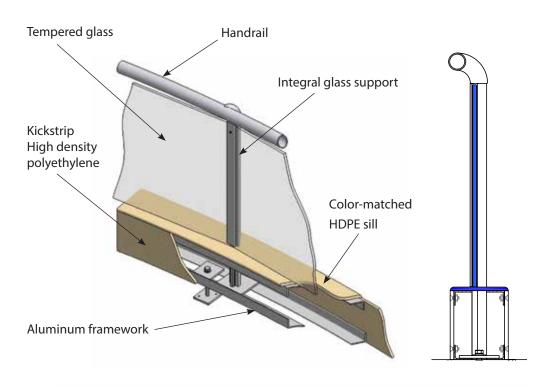

#### **Key features:**

- 1 Tempered glass
- 2 Integral glass support
- 3 Color-matched HDPE sill
- 4 Aluminum framework
- **5** High density polyethylene