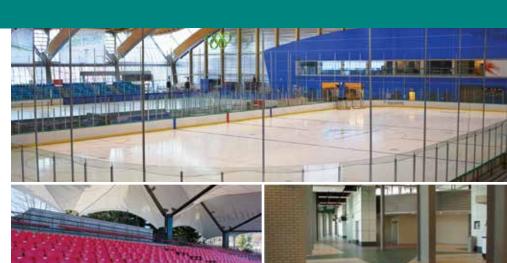

**Thunderbird Stadium – Vancouver, BC**Seat capacity 3,411

WinSport Arena 4 Rinks – Calgary, AB Seat capacity 3,922

Past Projects cont'd 🖝

**H.E.B. Center – Cedar Park, TX** Seat capacity 8,000