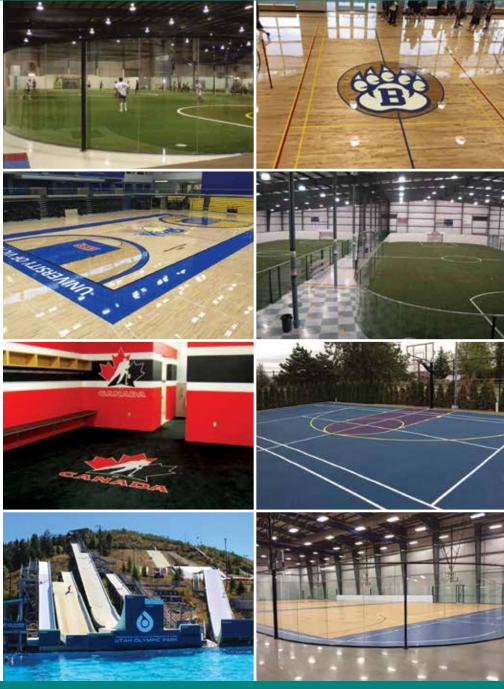

#### **Past Projects**

Past projects where we supplied ALL hockey dasher boards, fixed and telescopic arena seating, rubber flooring, protective netting and locker room furnishings

All competition and training venues for the Vancouver 2010 Winter Olympics

**Thunderbird Stadium – Vancouver, BC**Seat capacity 3,411

WinSport Arena 4 Rinks – Calgary, AB Seat capacity 3,922

Past Projects cont'd 🖝

**H.E.B. Center – Cedar Park, TX** Seat capacity 8,000

### Dr. Pepper StarCenters – Farmers Branch, Duncanville, Euless and McKinney, TX

Twin Ice dasher boards, flooring, netting, scoreboards and seating.

## Brooks Alberta multi-use sports facility Brooks, AB

CAS3900 series soccer dasher boards, sports flooring, portable turf, gymnasium equipment, retractable backstops and divider curtains.

# **Bellevue Ford Ice Center – Nashville, TN**Twin Ice dasher boards, flooring, netting, scoreboards and seating.

**Utah Olympic Park – Park City, UT** CAS1500 series custom fabricated dasher board and glass barriers.

University of Victoria – Victoria, BC Installed 97,000 sq. ft. of sports flooring in addition to all basketball and gymnasium equipment.

Sourcewell Contract# 120320-ATH-2 www.sourcewell-mn.gov