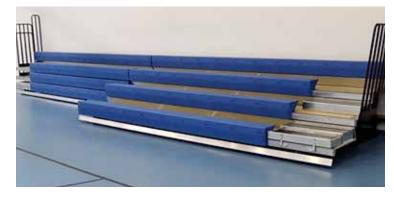

We also offer Southern Yellow Pine for the clients that prefer wood bench style seats. These seat boards have been finished in such a way that they are scuff resistant for high traffic areas. The seat modules are supplied with matching end caps. The wide color selection can give any room an aesthetically pleasing look. We can also supply a contrasting color for inlay lettering so that the client can include school or club names. For devices on moving and operating bleachers, contact us.