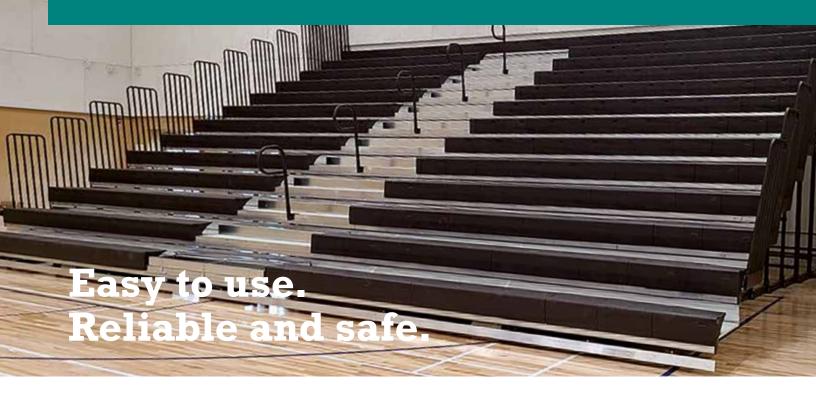

#### Unparalleled levels of service and quality

All seats function on the telescopic principle and when closed, provide either a flat fold front or closed back. The operation of the seating is progressive and upon closing, all rows move to the closed position providing an increase of usable floor space. The system incorporates a locking mechanism provided by individual row locks or cylinder locks. These permit securement of any row in user position, and it operates only upon the unlocking and moving of the first row. All bleacher components are fabricated in our plant where they are stringently tested and inspected to ensure a safe, top quality seating system.

#### **Telescopic Bleachers**

Our high density polyethylene modular seating is richly textured and available in 12 standard colors. The sculpt-formed seat is anatomically contoured with no planar surface to give a genuinely comfortable bleacher seat. The surface of the seat is a scuff resistant texture and the color is molded in so that it cannot wear off.