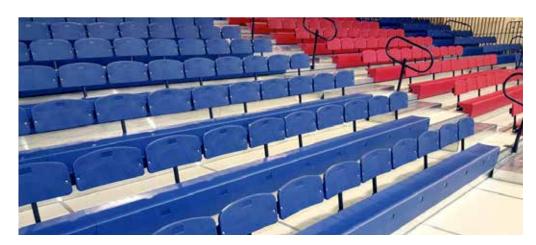

#### **Telescopic Bleachers**

Our high density polyethylene modular seating is richly textured and available in 12 standard colors. The sculpt-formed seat is anatomically contoured with no planar surface to give a genuinely comfortable bleacher seat. The surface of the seat is a scuff resistant texture and the color is molded in so that it cannot wear off.