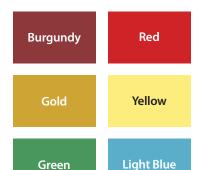

# Retractable Bleacher Seating





#### Unparalleled levels of service and quality

All seats function on the telescopic principle and when closed, provide either a flat fold front or closed back. The operation of the seating is progressive and upon closing, all rows move to the closed position providing an increase of usable floor space. The system incorporates a locking mechanism provided by individual row locks or cylinder locks. These permit securement of any row in user position, and it operates only upon the unlocking and moving of the first row. All bleacher components are fabricated in our plant where they are stringently tested and inspected to ensure a safe, top quality seating system.



### RETRACTABLE BLEACHER SEATING

## **Specifications**

#### **Plastic Seat Colors**





Green





#### **Plywood Deck Colors**



#### **Options**

- Unique color matching
- · Wood bench seating
- · Contrast color for inlays
- Bench back rest
- · Back rest

#### **Telescopic Bleachers**

Our high density polyethylene modular seating is richly textured and available in 12 standard colors. The sculpt-formed seat is anatomically contoured with no planar surface to give a genuinely comfortable bleacher seat. The surface of the seat is a scuff resistant texture and the color is molded in so that it cannot wear off.

We also offer Southern Yellow Pine for the clients that prefer wood bench style seats. These seat boards have been finished in such a way that they are scuff resistant for high traffic areas. The seat modules are supplied with matching end caps. The wide color sel