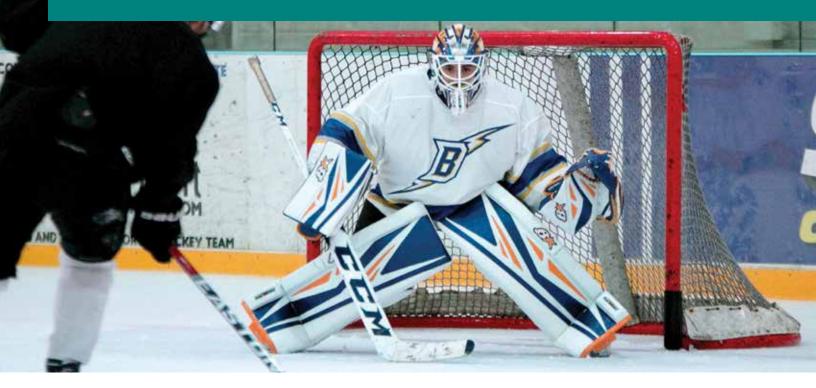

#### **Hockey Goal Packages**

Made of heavy-duty tubular steel with rounded corners, our durable frames conform to standards and safety rules at all game levels, including NHL, AHL and IIHF.

Our professional-grade, one-piece construction hockey nets are manufactured using the highest quality materials for high use environments. Designed to fit standard goal frames of 4' H x 6' W with 34", 40" and 44" depths available.

Crystaplex<sup>®</sup> goal frames are used by the NHL, AHL, and IIHF and meet all dimensional standards.