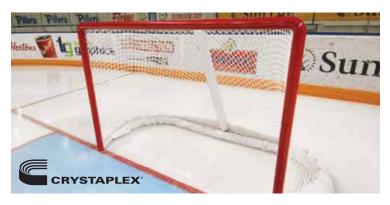

#### **Crystaplex® Features**

NHL approved net tie bar

#### Crystaplex<sup>®</sup> Competitive Package

- 40" Red and White goal frames
- 6mm Knotless Resin Nets
- Bottom Pads
- Vertical / Back Pads
- Nylon Net protectors / Skirts
- Includes Upper Net Tie Bar