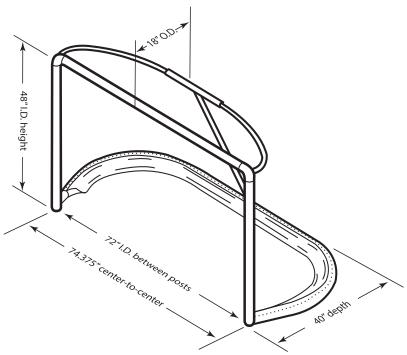

#### **Hockey Goal Packages**

Made of heavy-duty tubular steel with rounded corners, our durable frames conform to standards and safety rules at all game levels, including NHL, AHL and IIHF.

Our professional-grade, one-piece construction hockey nets are manufactured using the highest quality materials for high use environments. Designed to fit standard goal frames of 4' H x 6' W with 34", 40" and 44" depths available.

Crystaplex<sup>®</sup> goal frames are used by the NHL, AHL, and IIHF and meet all dimensional standards.