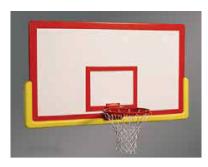

#### **Rectangular Fiberglass**

#### **Features**

Official size 72" x 42" rectangular backboard

Molded from high strength fiberglass with

structural ribs and thick outer flanges, providing

structural ribs and thick outer flanges, providing maximum rigidity.

Goal mounting holes will accept standard 5'' (127 mm) horizontal x 5'' (127 mm) vertical or 5'' (127 mm) horizontal x  $4-\frac{1}{2}''$  (114 mm) vertical centers.

Features white finish with permanently silk screened 2" (51 mm) wide orange perimeter and target area markings.

Backboard completely weatherproofed for use indoors or outdoors.