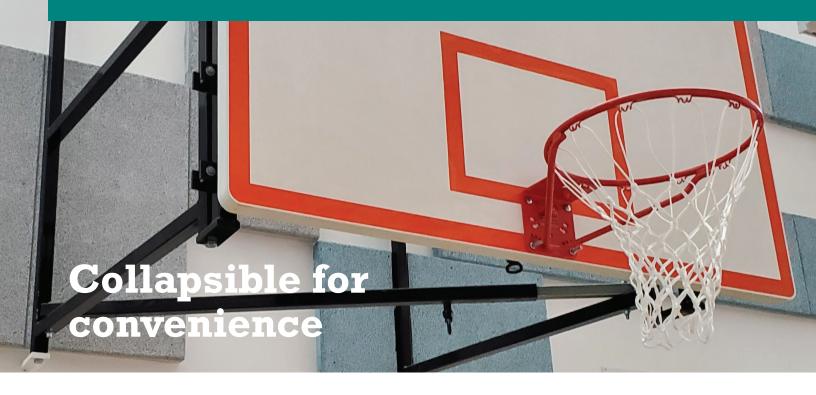

## Cascadia 1190 Series Side Folding Backstop

The most stable and strong design offered. Built with 2"x 2"x 0.125" HSS welded framework, 3/4" pivot hardware. Wall attachments are custom designed to suit wall construction. Telescopic positioning arm with spring loaded locking mechanism. Durable enamel finish in standard black, blue and white. Custom frame colors are also available.