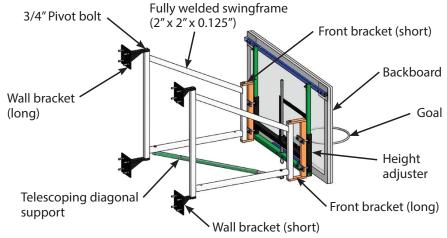

## Cascadia 1190 Series Side Folding Backstop

The most stable and strong design offered. Built with 2"x 2"x 0.125" HSS welded framework, 3/4" pivot hardware. Wall attachments are custom designed to suit wall construction. Telescopic positioning arm with spring loaded locking mechanism. Durable enamel finish in standard black, blue and white. Custom frame colors are also available.