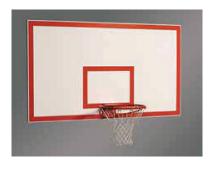

#### Rectangular Steel

#### **Features**

Official size 72" x 42" rectangular backboard Constructed of one-piece 12 gauge steel reinforced with formed steel channel sections at goal and mounting points.

Fan mounting dimensions.

Provides a vibration-free unit.

Features gloss white powder coat finish with silk-screened orange perimeter and target area markings.