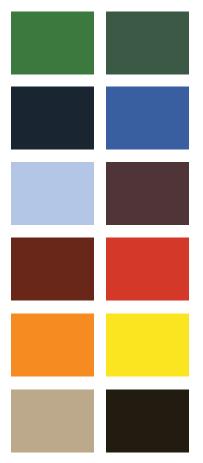

190 Series System





## Cascadia 1190 Series Side Folding Backstop

The most stable and strong design offered. Built with 2"x 2"x 0.125" HSS welded framework, 3/4" pivot hardware. Wall attachments are custom designed to suit wall construction. Telescopic positioning arm with spring loaded locking mechanism. Durable enamel finish in standard black, blue and white. Custom frame colors are also available.

#### **Features and Options:**

- Glass rectangular backboard
- Wood rectangular backboard
- Steel rectangular backboard
- Aluminum fan backboard
- Standard fixed goal
- Spring-loaded folding goal
- Height adjuster (manual)
- Cushion padding (glue on)
- Cushion padding (bolt on)



### **CASCADIA 1190 SERIES SIDE FOLDING BACKSTOP**

## **Backboard Options**

#### **Edge Padding Colors**



#### Rectangular Steel



#### **Features**

Official size 72" x 42" rectangular backboard Constructed of one-piece 12 gauge steel reinforced with formed steel channel sections at goal and mounting points.

Fan mounting dimensions.

Provides a vibration-free unit.

Features gloss white powder coat finish with silk-screened orange perimeter and target area markings.

#### **Rectangular Fiberglass**



#### **Features**

Official size 72" x 42" rectangular backboard

Molded from high strength fiberglass with

structural ribs and thick outer flanges, providing

structural ribs and thick outer flanges, providing maximum rigidity.

Goal mounting holes will accept standard 5'' (127 mm) horizontal x 5'' (127 mm) vertical or 5'' (127 mm) horizontal x  $4-\frac{1}{2}''$  (114 mm) vertical centers