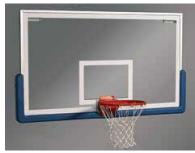

#### \_\_\_\_

**Rectangular Glass** 

### Features

Official size 72" x 42" rectangular backboard Only for use with backstop structures with goal brace direct goal attachments.

Goal mounting holes (4) standard: 5"

(127 mm) horizontal x 4'' (102 mm) vertical mounting centers.

Frame constructed of heavy, clear anodized, nonglare aluminum extrusion. features fully tempered ½" (12 mm) glass with official white target and border permanently fired into the glass.

Entire frame, including goal mounting structure, fitted with shock absorbing neoprene material. This cushions and protects the glass section offering excellent rebound characteristics.