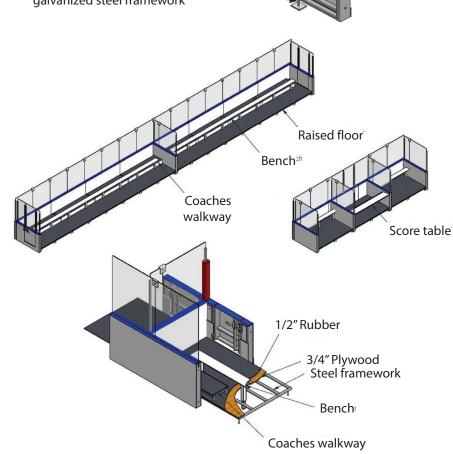

### **Key features:**

- 1 Postless system
- 2 Clear Lexan clip
- 3 Tempered glass, curved in corners
- 4 HDPE sill and glass channel
- 5 High density polyethylene
- 6 HDPE kick
- **7** HDPE backer panel (optional)
- **8** Cast-In anchor and galvanized steel framework

# Tempered glass, curved in corners HDPE sill and glass channel High density polyethylene HDPE kick Cast-In anchor and galvanized steel framework