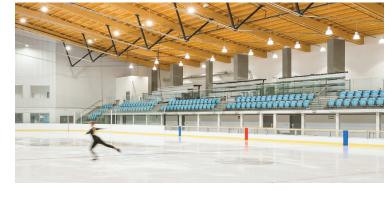

## **CAS6500 CLEAR VIEW STEEL DASHER BOARD SYSTEM**



# CAS6500 Series System





# CAS6500 Clear View Steel Dasher Board System

Building upon the same **galvanized steel** framework as the CAS4500, the CAS6500 takes you one step further by incorporating many similar features found on professional systems, such as curved glass and glass channel and clip technology.

With the elimination of the aluminum glass supports, this postless system treats spectators to unobstructed views of all the action.

### **Key features:**

- 1 Postless system
- 2 Clear Lexan clip
- 3 Tempered glass, curved in corners
- 4 HDPE sill and glass channel
- 5 High density polyethylene
- 6 HDPE kick
- **7** HDPE backer panel (optional)
- **8** Cast-In anchor and galvanized steel framework



## **CAS6500 CLEAR VIEW STEEL DASHER BOARD SYSTEM**

# **Specifications**

### **Standard Sill Colors*