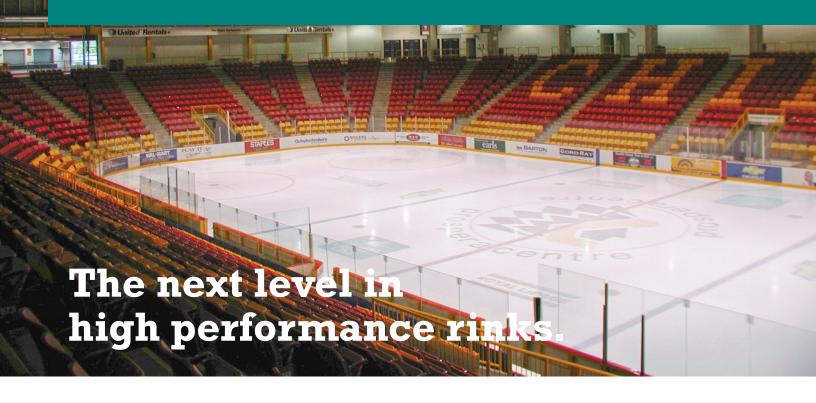

## **CAS6500 CLEAR VIEW STEEL DASHER BOARD SYSTEM**



# CAS6500 Series System





# CAS6500 Clear View Steel Dasher Board System

Building upon the same **galvanized steel** framework as the CAS4500, the CAS6500 takes you one step further by incorporating many similar features found on professional systems, such as curved glass and glass channel and clip technology.

With the elimination of the aluminum glass supports, this postless system treats spectators to unobstructed views of all the action.

### **Key features:**

- 1 Postless system
- 2 Clear Lexan clip
- 3 Tempered glass, curved in corners
- 4 HDPE sill and glass channel
- 5 High density polyethylene
- 6 HDPE kick
- **7** HDPE backer panel (optional)
- **8** Cast-In anchor and galvanized steel framework



## **CAS6500 CLEAR VIEW STEEL DASHER BOARD SYSTEM**

# **Specifications**