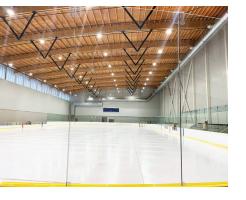

## **CAS6500 CLEAR VIEW STEEL DASHER BOARD SYSTEM**



# CAS6500 Series System





# CAS6500 Clear View Steel Dasher Board System

Building upon the same **galvanized steel** framework as the CAS4500, the CAS6500 takes you one step further by incorporating many similar features found on professional systems, such as curved glass and glass channel and clip technology.

With the elimination of the aluminum glass supports, this postless system treats spectators to unobstructed views of all the action.

### **Key features:**

- 1 Postless system
- 2 Clear Lexan clip
- 3 Tempered glass, curved in corners
- 4 HDPE sill and glass channel
- 5 High density polyethylene
- 6 HDPE kick
- **7** HDPE backer panel (optional)
- **8** Cast-In anchor and galvanized steel framework



## **CAS6500 CLEAR VIEW STEEL DASHER BOARD SYSTEM**

# **Specifications**

### **Standard Sill Colors**