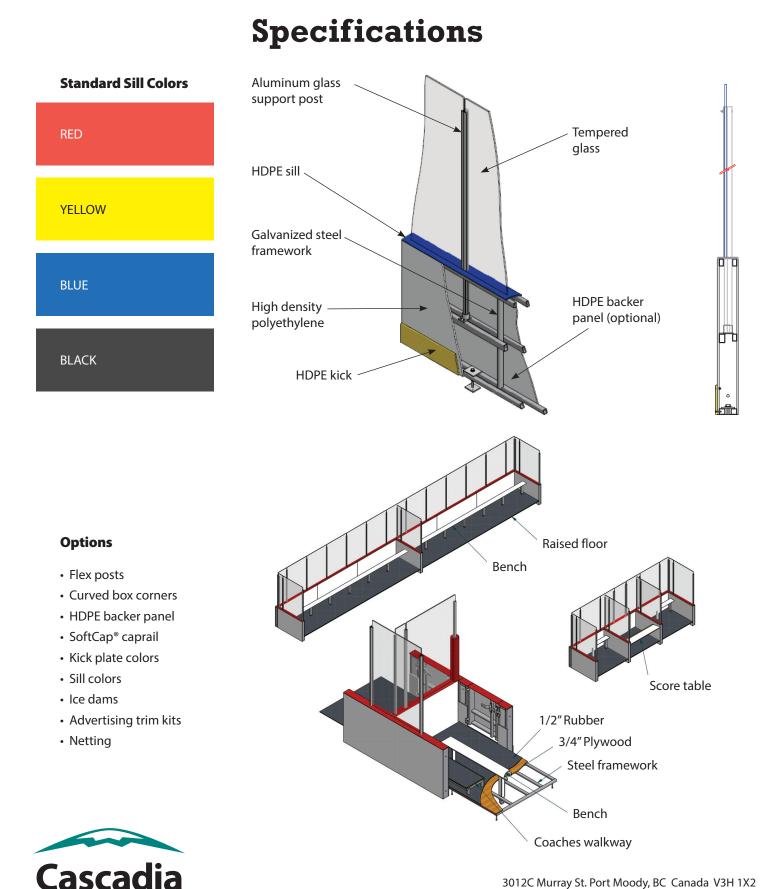

#### Key features:

- 1 Galvanized steel framework
- 2 Aluminum glass support posts
- **3** Tempered glass
- 4 HDPE sill
- **5** High density polyethylene
- 6 HDPE kick
- 7 HDPE backer panel (optional)

3012C Murray St. Port Moody, BC Canada V3H 1X2 (604) 461.5208 | Toll Free (888) 377.8000