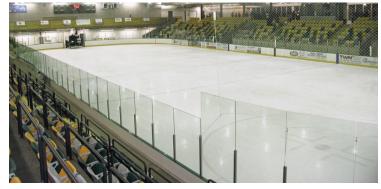

## CAS8000 Flex Series Dasher Board System

Our lightest, most flexible steel framework, incorporating glass made to NHL standards, is designed to withstand years of impact abuse while focusing on player safety.

Modular by design, with welded glass posts and flexible post cups, panels are always ready to ship on-demand. Further refinements such as the optional ice dam make this system hard to beat.