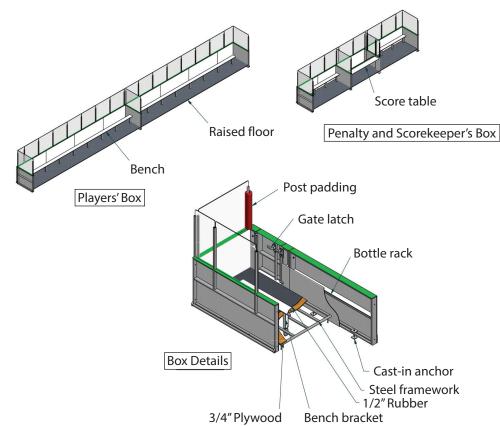

o NHL standards, is designed to withstand years of impact abuse while focusing on player safety.

Modular by design, with welded glass posts and flexible post cups, panels are always ready to ship on-demand. Further refinements such as the optional ice dam make this system hard to beat.

#### **Key features:**

- 1 Tempered glass
- 2 Aluminum glass support post
- 3 HDPE sill
- **4** Galvanized steel framework
- **5** High density polyethylene
- **6** HDPE kick
- 7 Ice dam (optional)



### **CAS8000 FLEX SERIES DASHER BOARD SYSTEM**

## **Specifications**

#### **Standard Sill Colors**

RED

YELLOW

**BLUE** 

BLACK



#### Options

- Flex posts
- Curved box corners
- HDPE backer panel
- SoftCap® caprail
- · Kick plate colors
- · Sill colors
- Ice dams
- · Advertising trim kits
- Netting





3012C Murray St. Port Moody, BC Canada V3H 1X2 (604) 461.5208 | Toll Free (888) 377.8000