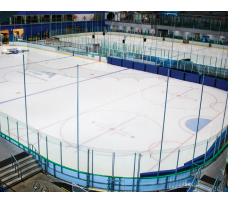

## CAS8000 Flex Series Dasher Board System

Our lightest, most flexible steel framework, incorporating glass made to NHL standards, is designed to withstand years of impact abuse while focusing on player safety.

Modular by design, with welded glass posts and flexible post cups, panels are always ready to ship on-demand. Further refinements such as the optional ice dam make this system hard to beat.