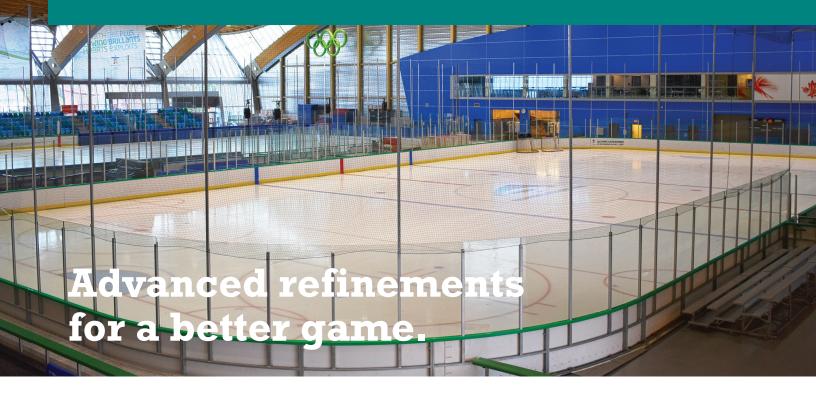

## CAS8000 Flex Series Dasher Board System

Our lightest, most flexible steel framework, incorporating glass made to NHL standards, is designed to withstand years of impact abuse while focusing on player safety.

Modular by design, with welded glass posts and flexible post cups, panels are always ready to ship on-demand. Further refinements such as the optional ice dam make this system hard to beat.