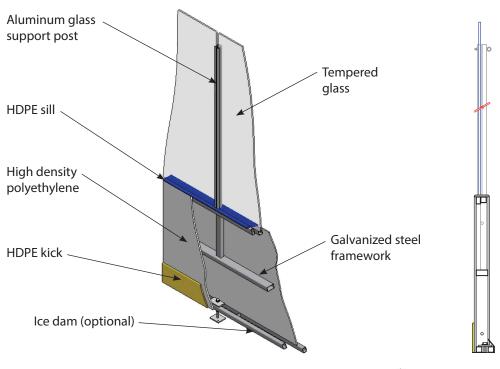

#### **Key features:**

- 1 Tempered glass
- 2 Aluminum glass support post
- 3 HDPE sill
- **4** Galvanized steel framework
- **5** High density polyethylene
- **6** HDPE kick
- 7 Ice dam (optional)