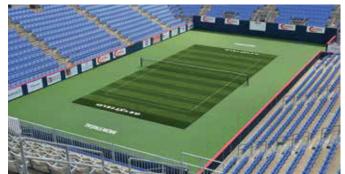

# EXCEEDING PLAYERS' EXPECTATIONS

"Official portable turf system of the Montreal Olympic Stadium, Montreal Alouettes football team and the Montreal Impact soccer team."

American football, soccer and crossfit are some of the most physically demanding sports, requiring a high-performance surface to meet demands and maximize player safety. Players must perform a range of movements. They have to be able to start, stop and change direction abruptly; sprint and jog; walk forward, backward and sideways; and jump, slide and fall over.

The benefits of NEXXFIELD® systems include added speed, comfort and optimal traction that meet all player's requirements.