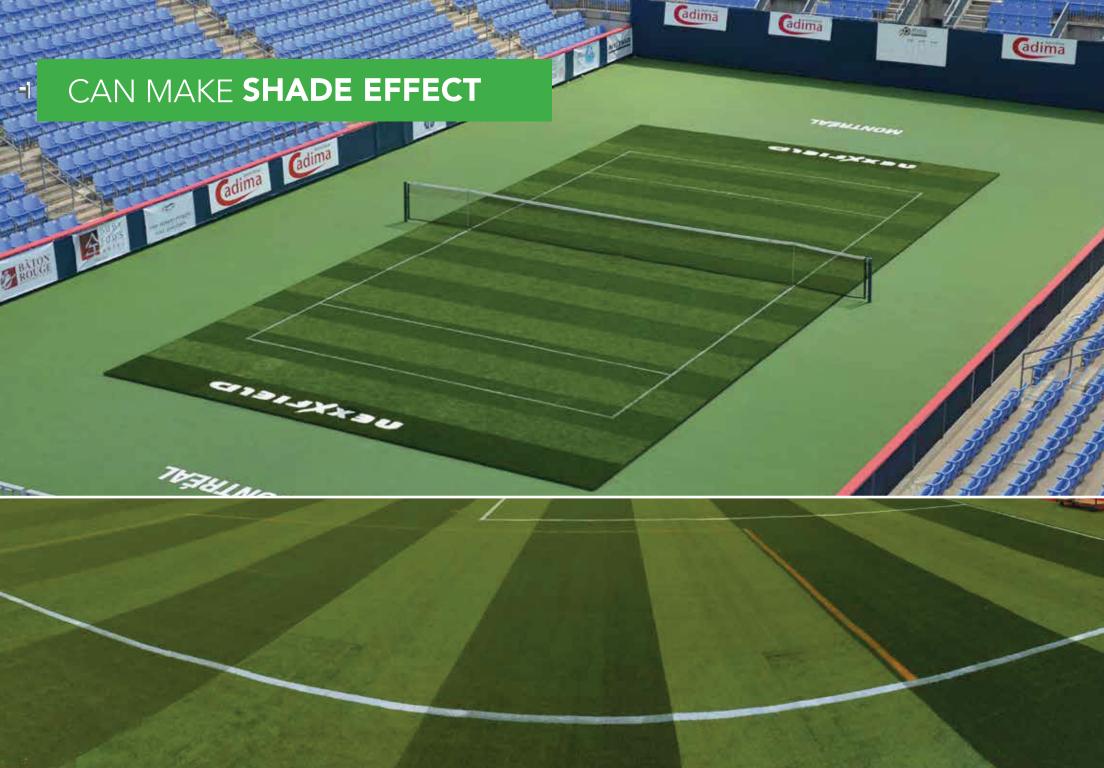

sport such as indoor soccer, flag football, Lacrosse
- Combined with the closed cell shock pad technology
- Meets ASTM Standards
- Gmax under 90 for all warranty.
- Class 1 fire rating for indoor facility.
- No heavy metal content
- NO VOC
- Can be use outside
- System in the market since 2003

### ► X-GEN.E2™ PRO

- 4' x 7.5' panel
- Hook and loop fastener system
- Guaranteed 500 cycles minimum
- Pile height: 1" 3/8
- One of the highest face weight in the market
- High end product designed for soccer, football and other sports.
- Combined with the closed cell shock pad.
- Allow cleated sole
- Meets EN and ASTM Standards
- Gmax under 90 for all warranty.
- Class 1 fire rating for indoor facility.
- No heavy metal content
- NO VOC
- Can be use outside
- System in the market since 2003











3012C Murray Street Port Moody, BC Canada V3H 1X2 (888) 377-8000

info@cascadiasport.com

**Partners** 

**VELCRO**°