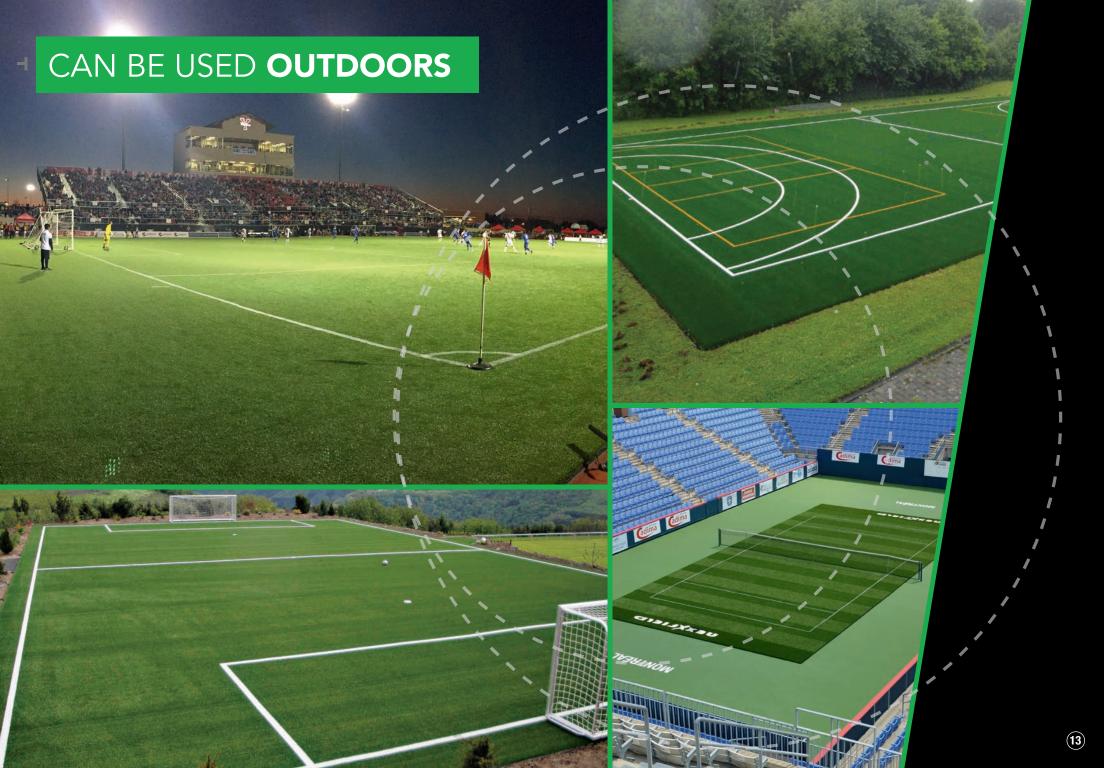

#### **SPECIFICATIONS**

- 4' x 7.5' panel
- Hook and loop fastener system
- Guaranteed 500 cycles minimum
- Pile height: 1" 3/8
- One of the higher face weight in the market
- High end product designed for soccer, football and other sports.
- Combined with the closed cell shock pad.
- Allow cleated sole
- Meets EN and ASTM Standards
- Under 90Gmax warranty.
- Class 1 fire rating for indoor facility.
- No heavy metal content
- NO VOC
- Can be use outdoor
- System in the market since 2003

### ► X-GEN.E2™ SPORT

- 4' x 7.5' panel
- Hook and loop fastener system
- Guaranteed 500 cycles minimum
- Pile height: 1"
- One of the highest face weight in the market for multipurpose surface
- Designed for multi-use facility and sport such as indoor soccer, flag football, Lacrosse
- Combined with the closed cell shock pad technology
- Meets ASTM Standards
- Gmax under 90 for all warranty.
- Class 1 fire rating for indoor facility.
- No heavy metal content
- NO VOC
- Can be use outside
- System in the market since 2003

### ► X-GEN.E2™ PRO

- 4' x 7.5' panel
- Hook and loop fastener system
- Guaranteed 500 cycles minimum
- Pile height: 1" 3/8
- One of the highest face weight in the market
- High end product designed for soccer, football and other sports.
- Combined with the closed cell shock pad.
- Allow cleated sole
- Meets EN and ASTM Standards
- Gmax under 90 for all warranty.
- Class 1 fire rating for indoor facility.
- No heavy metal content
- NO VOC
- Can be use outside
- System in the market since 2003