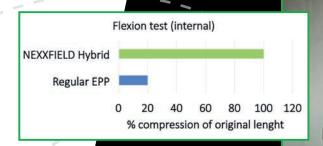

#### **PAD**

The HYBRID FLEX shock pad series for the E2 panel system is a more resilient Olefin product compared with regular friable expanded Polypropylene. It procures a durable and flexible shock pad for frequent installation/dismantling cycles with similar safety features of the EPP.

After 2 years of testing, Nexxfield is proud to be the first to achieve this realization. While it is slightly less stiff vs standard EPP, it produces a more flexible molded product with improved tensile elongation and tear strength with similar shock absorption properties. It's also can be mold using reduced utilities (lower steam pressure – less energy) vs standard EPP.