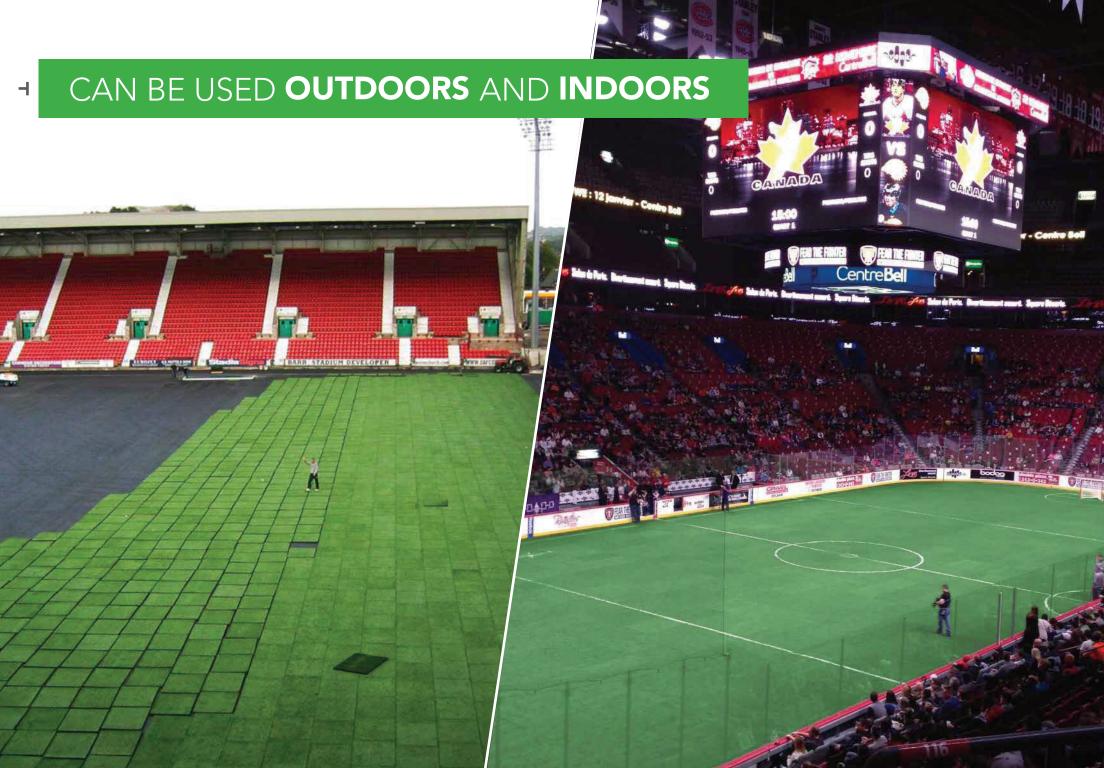

#### X-GEN.E2TD

This major innovation, along with the lightweight materials used, allows for easier transportation and installation, as well as more flexibility for converting the playing area into usable space for special events. A crew can install an entire field in about 12 hours. The same panels can be used both indoors and outdoors, providing even mor adaptability and potential cost savings. The panel system is also efficient for drainage, ensuring that the surface remains playable in any weather.

→ Flexible pad allow ground imperfection

Can be installed on gravel, sand or directly on ice