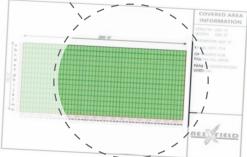

9mm                    |
| Ball rebound    | 0,6m-0,85m | 0,74m                  |
| Traction        | 25mm-50mm  | 25mm                   |

→ Flexible pad allow ground imperfection

Can be installed on gravel, sand or directly on ice









# **NEXXFIELD E2 PRE-FAB**

is a complete integrated artificial grass system that limit installation time, labor, tool and optimized the in-house factory quality.

- Easy-to-install playing field made panels.
- Optimal shipping size for both dry-box and sea container.
- Incorporated shock-pad for optimal safety.
- Pre-fab inserted game lines.
- Multi-purpose shipping pallets that can easily be recycled.











#### We ship it!

• 25 000 sq.ft per truck.

Give us your idea

• No roll, no heavy equipment

# Built your idea, we built your field





#### You can install it by yourself!

- On gravel, asphalt, concrete, roof top....
- No glue, no seaming tape or sewed seams.
- Incorporated shock pad
- No carpet stretching or binding
- No specific anchorage
- No specialized labor required \*\*
- 50% faster than rolls
- Available transition edges









# **NEXXFIELD E2-ONE**

is a complete integrated artificial grass system that links sport with social, educational and economic aims through the provision and installation of a unique, turnkey system. The **NEXXFIELD E2-ONE** provides access to a quality, safe, sustainable sports system 50% faster and easier to install.

- Easy-to-install playing field made panels
- Optimal shipping size for both dry-box and sea container
- Incorporated shock-pad for optimal safety.
- Pre-fab inserted