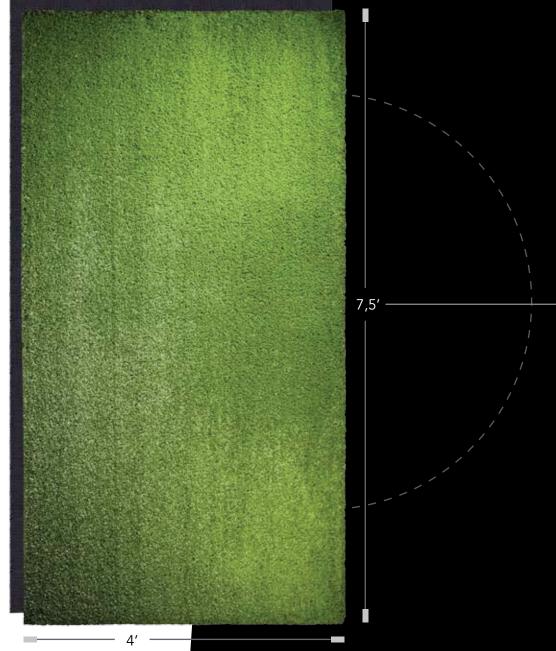

#### **SPECIFICATIONS**

- 4' x 7.5' panel
- Hook and loop fastener system
- Guaranteed 500 cycles minimum
- Pile height: 1" 3/8
- One of the higher face weight in the market
- High end product designed for soccer, football and other sports.
- Combined with the closed cell shock pad.
- Allow cleated sole
- Meets EN and ASTM Standards
- Under 90Gmax warranty.
- Class 1 fire rating for indoor facility.
- No heavy metal content
- NO VOC
- Can be use outdoor
- System in the market since 2003

### ► X-GEN.E2™ PRO

- 4' x 7.5' panel
- Hook and loop fastener system
- Guaranteed 500 cycles minimum
- Pile height: 1" 3/8
- One of the highest face weight in the market
- High end product designed for soccer, football and other sports.
- Combined with the closed cell shock pad.
- Allow cleated sole
- Meets EN and ASTM Standards
- Gmax under 90 for all warranty.
- Class 1 fire rating for indoor facility.
- No heavy metal content
- NO VOC
- Can be use outside
- System in the market since 2003