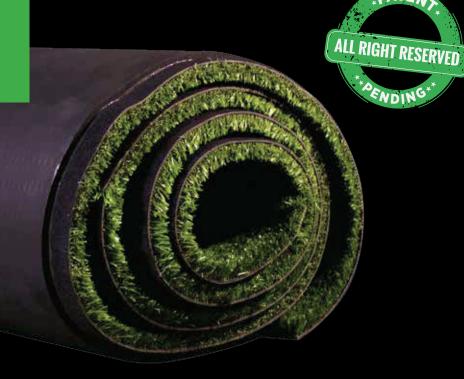

### X-GEN.E2 HD

Flexible shock pad make the system virtually indestructible Conversion in panel or variable roll dimension  $(4'\times6', 4'\times18'', 8'\times18'', 12'\times18'', 8'\times36')$ 

### X-GEN.E2 HD EASY STORAGE

X pièces - X rolls

350 sq.ft of storage

➤ Choice of roll length comes in multiple of 6' and width in multiple of 4'