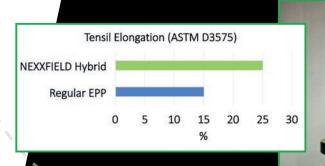

#### **PAD**

The HYBRID FLEX shock pad series for the E2 panel system is a more resilient Olefin product compared with regular friable expanded Polypropylene. It procures a durable and flexible shock pad for frequent installation/dismantling cycles with similar safety features of the EPP.

After 2 years of testing, Nexxfield is proud to be the first to achieve this realization. While it is slightly less stiff vs standard EPP, it produces a more flexible molded product with improved tensile elongation and tear strength with similar shock absorption properties. It's also can be mold using reduced utilities (lower steam pressure – less energy) vs standard EPP.