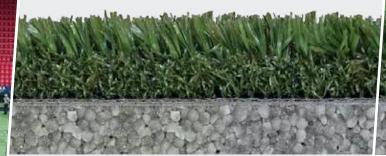

#### **SPECIFICATIONS**

- 4' x 7.5' panel
- Hook and loop fastener system
- Guaranteed 500 cycles minimum
- Pile height: 1" 3/8
- One of the higher face weight in the market
- High end product designed for soccer, football and other sports.
- Combined with the closed cell shock pad.
- Allow cleated sole
- Meets EN and ASTM Standards
- Under 90Gmax warranty.
- Class 1 fire rating for indoor facility.
- No heavy metal content
- NO VOC
- Can be use outdoor
- System in the market since 2003

#### **PAD**

The HYBRID FLEX shock pad series for the E2 panel system is a more resilient Olefin product compared with regular friable expanded Polypropylene. It procures a durable and flexible shock pad for frequent installation/dismantling cycles with similar safety features of the EPP.

After 2 years of testing, Nexxfield is proud to be the first to achieve this realization. While it is slightly less stiff vs standard EPP, it produces a more flexible molded product with improved tensile elongation and tear strength with similar shock absorption properties. It's also can be mold using reduced utilities (lower steam pressure – less energy) vs standard EPP.