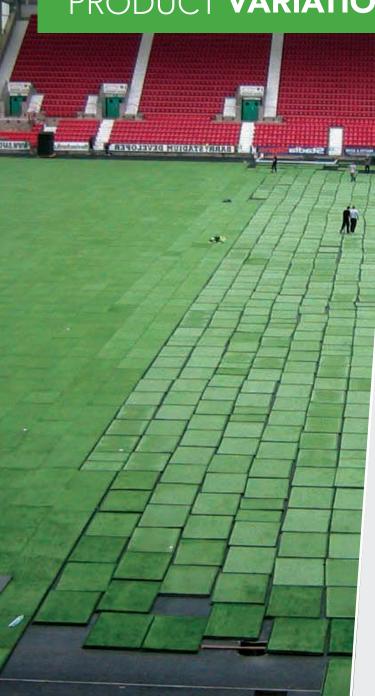

#### X-GEN.E2TD

This major innovation, along with the lightweight materials used, allows for easier transportation and installation, as well as more flexibility for converting the playing area into usable space for special events. A crew can install an entire field in about 12 hours. The same panels can be used both indoors and outdoors, providing even mor adaptability and potential cost savings. The panel system is also efficient for drainage, ensuring that the surface remains playable in any weather.

#### X-GEN.E2 HD

This new portable Patend Pending turf system will be built around a new pad technology that will provide a virtual indestructible portable system for high intensity and will procure the possibility to roll it. The X-GEN.E2 HD Panel dimension is 4' x 6'.

# **NEXXFIELD E2 PRE-FAB**

is a complete integrated artificial grass system that limit installation time, labor, tool and optimized the in-house factory quality.

- Easy-to-install playing field made panels.
- Optimal shipping size for both dry-box and sea container.
- Incorporated shock-pad for optimal safety.
- Pre-fab inserted game lines.
- Multi-purpose shipping pallets that can easily be recycled.

- Easy-to-install playing field made panels
- Optimal shipping size for both dry-box and sea container
- Incorporated shock-pad for optimal safety.
- Pre-fab inserted game lines \*
- Integrated drainage channels
- Multi-purpose shipping pallets that can easily be recycled.

The core of the **NEXXFIELD E2-ONE** is a high quality 45mm infilled artificial turf system combined in one piece with the traditional **NEXXFIELD** closed cell shock pad with or without drainage channels and the Patent Pending attachment system. This system allows global organisations to work in partnership with the local turf representative for an accessible high-quality safe turf field easy to install.