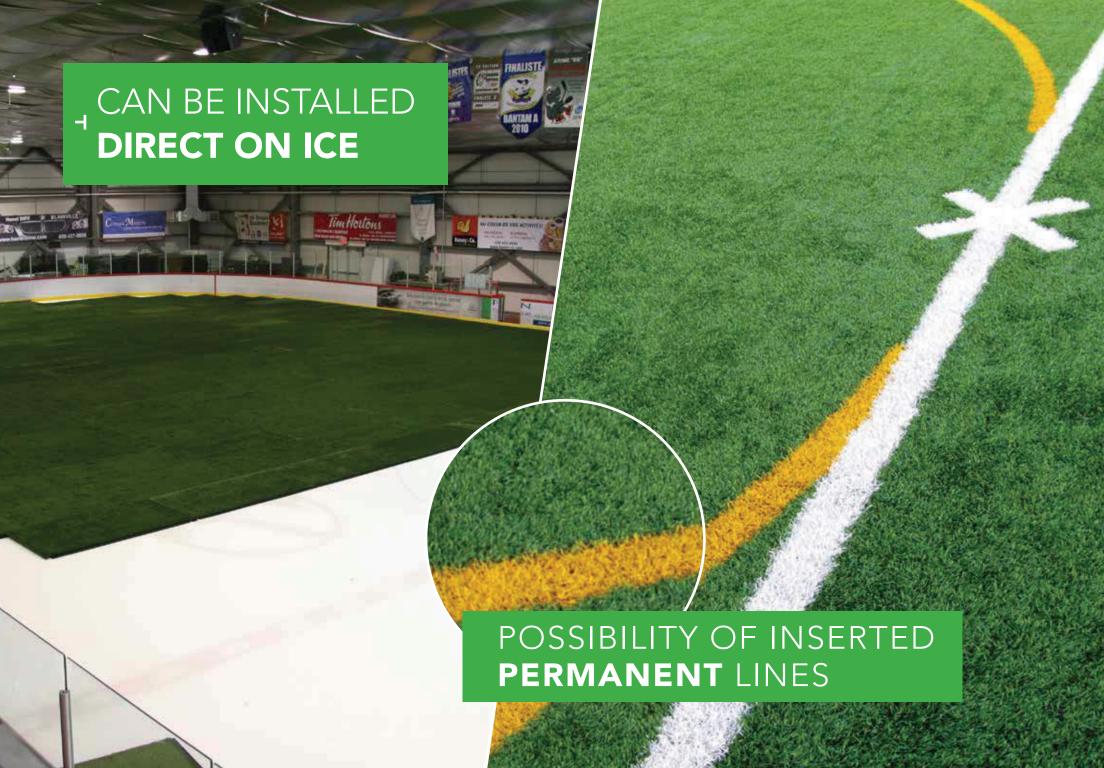

→ Flexible pad allow ground imperfection

Can be installed on gravel, sand or directly on ice