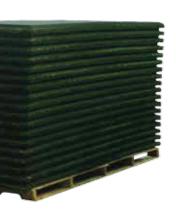

### X-GEN.E2™ EASY STORAGE

580 pièces - 11 pallets

350 sq.ft of storage

► Makes an ice field of 17 500 sq.ft