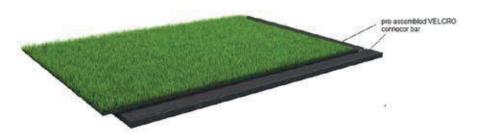

### X-GEN.E2™

Interchangeable E2 connector bar can come preassembled to the panel for faster installation time

# THE **ADVANTAGES** OF CHOOSING **NEXXFIELD® X-GEN.E2™**

No risk of turf delamination Ready-to-assemble with pre-installed Velcro attachment Patent pending Nylon thatch design Joint strength exceed FIFA Standard also in wet condition