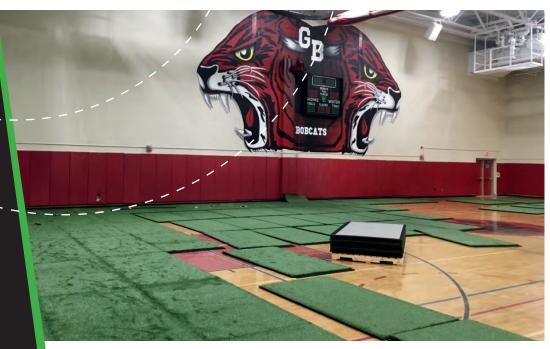

#### X-GEN.E2 HD

This new portable Patend Pending turf system will be built around a new pad technology that will provide a virtual indestructible portable system for high intensity and will procure the possibility to roll it.

Possibility of pre-fab permanent lines.

Easy to install on any type of surface including wood floor.