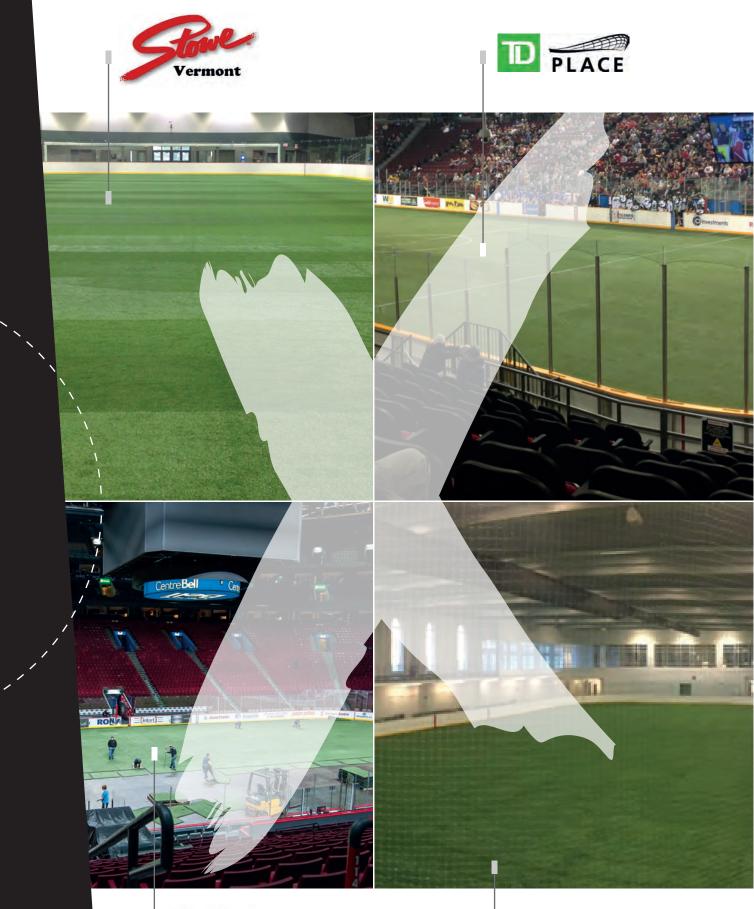

#### X-GEN.E2<sup>TD</sup>

This major innovation, along with the lightweight materials used, allows for easier transportation and installation, as well as more flexibility for converting the playing area into usable space for special events. A crew can install an entire field in about 12 hours. The same panels can be used both indoors and outdoors, providing even mor adaptability and potential cost savings. The panel system is also efficient for drainage, ensuring that the surface remains playable in any weather.

#### X-GEN.E2 HD

This new portable Patend Pending turf system will be built around a new pad technology that will provide a virtual indestructible portable system for high intensity and will procure the possibility to roll it.

Possibility of pre-fab permanent lines.

Easy to install on any type of surface including wood floor.