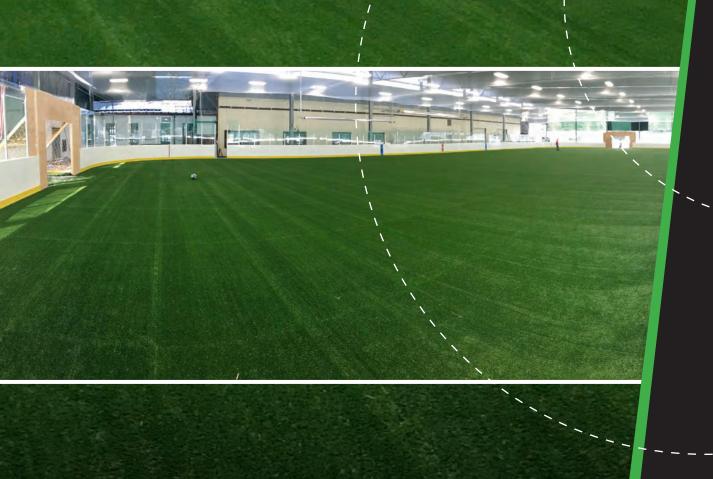

#### X-GEN.E2<sup>TD</sup>

This major innovation, along with the lightweight materials used, allows for easier transportation and installation, as well as more flexibility for converting the playing area into usable space for special events. A crew can install an entire field in about 12 hours. The same panels can be used both indoors and outdoors, providing even mor adaptability and potential cost savings. The panel system is also efficient for drainage, ensuring that the surface remains playable in any weather.

#### X-GEN.E2 HD

This new portable Patend Pending turf system will be built around a new pad technology that will provide a virtual indestructible portable system for high intensity and will procure the possibility to roll it.