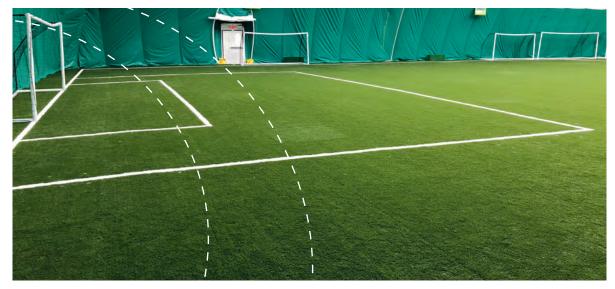

#### X-GEN.E2<sup>TD</sup>

This major innovation, along with the lightweight materials used, allows for easier transportation and installation, as well as more flexibility for converting the playing area into usable space for special events. A crew can install an entire field in about 12 hours. The same panels can be used both indoors and outdoors, providing even mor adaptability and potential cost savings. The panel system is also efficient for drainage, ensuring that the surface remains playable in any weather.