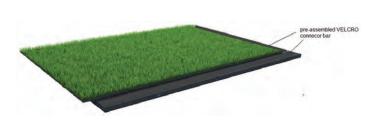

#### X-GEN.E2<sup>TD</sup>

This major innovation, along with the lightweight materials used, allows for easier transportation and installation, as well as more flexibility for converting the playing area into usable space for special events. A crew can install an entire field in about 12 hours. The same panels can be used both indoors and outdoors, providing even mor adaptability and potential cost savings. The panel system is also efficient for drainage, ensuring that the surface remains playable in any weather.

Possibility of pre-fab permanent lines.

Easy to install on any type of surface including wood floor.