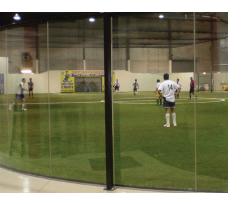

The CAS3900 system shows off a sleek, modern appearance, providing excellent spectator views. The frameless, tempered glass areas provide surprising flex and good energy absorption upon player impact.