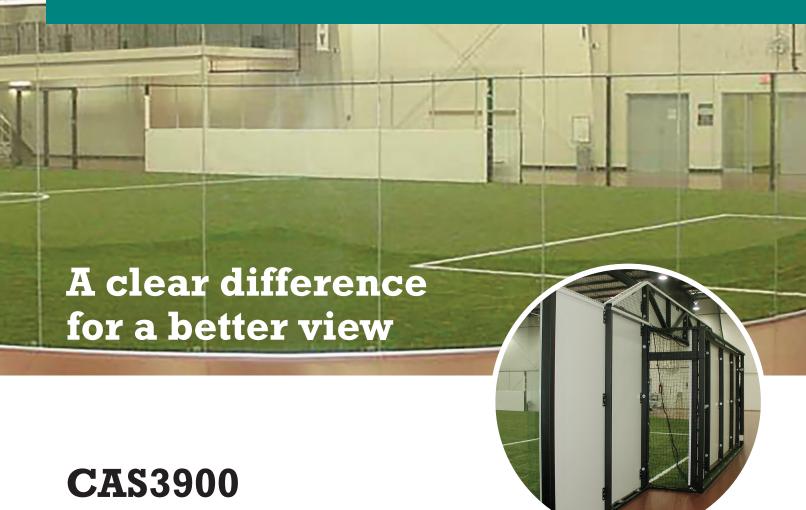

## **CAS3900 Series Soccer Dasher Boards**

For Soccer & Multi Activity Courts (MAC), we sell and service items that any arena or training facility with an active field would need. Our 3900 series products are some of the industries most well-respected Design Built Soccer Dashboards. Our systems for indoor facilities are "state-of-the-art", technologically advanced products specifically designed and purpose built.

The CAS3900 system shows off a sleek, modern appearance, providing excellent spectator views. The frameless, tempered glass areas provide surprising flex and good energy absorption upon player impact.

## System includes:

- Full view tempered glass walls
- Powder coated framework
- HDPE sill, goals and gates
- Curved, tempered glass corners
- Sliding goal infill panels
- Barrier netting
- Players' boxes
- White 1-1/8" melamine panels