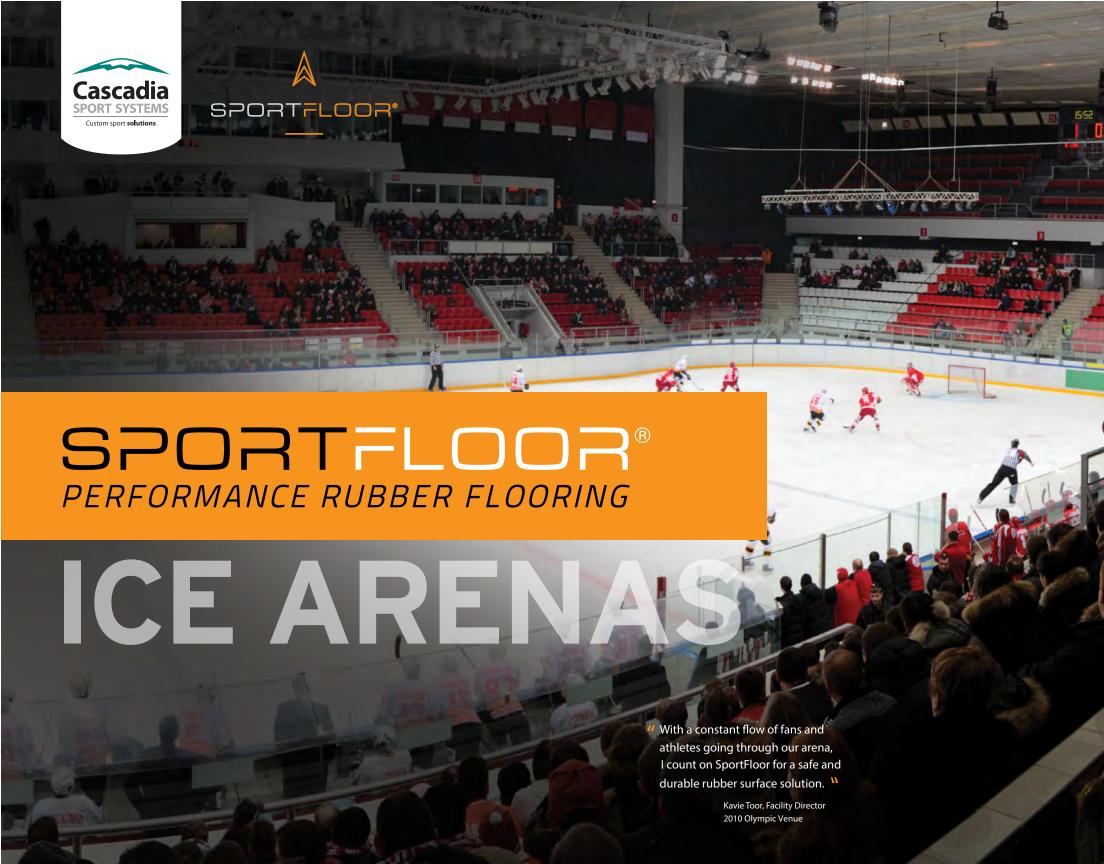

## Durability and Design for High Performance

Manufactured from the highest quality recycled and virgin rubber, SportFloor features a durable, slip-resistant and easy-to-clean surface specifically designed to withstand the most demanding arena surface needs. Available in a wide variety of colors, SportFloor offers customization capabilities to fulfill the branding and design requirements for a variety of applications.

With three versatile product lines – Stamina, ReAction and ProXL – SportFloor offers the complete package for all of your ice rink flooring needs.

**HEAVY DUTY** 

**BACTERIA RESISTANT** 

**LOW-ODOUR** 

**NON-POROUS SURFACE** 